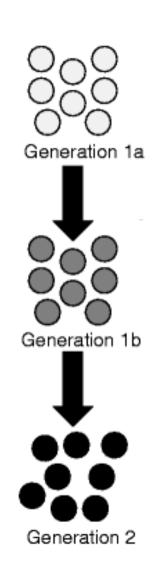

## **Evolution Notes Part 1: Natural Selection**

Fossils are \_\_\_\_\_

• Examples: \_\_\_\_

• They show us: \_\_\_\_

Main Question: \_\_\_\_

Clue: Humans \_\_\_\_

• Done by \_\_\_\_

o Requires 2 things:

Called \_\_\_\_\_\_

Examples: \_\_\_\_\_

Answer to main question:

| Nature |                             |       |        |         |  |  |  |
|--------|-----------------------------|-------|--------|---------|--|--|--|
| •      | Done by                     |       |        |         |  |  |  |
|        | o Requires 3 things:        |       |        |         |  |  |  |
|        |                             |       |        |         |  |  |  |
| •      | Called                      |       |        |         |  |  |  |
|        | Step                        | Cause | Effect | Example |  |  |  |
|        |                             |       |        |         |  |  |  |
| 1      |                             |       |        |         |  |  |  |
|        |                             |       |        |         |  |  |  |
|        |                             |       |        |         |  |  |  |
| 2      |                             |       |        |         |  |  |  |
|        |                             |       |        |         |  |  |  |
|        |                             |       |        |         |  |  |  |
| 3      |                             |       |        |         |  |  |  |
|        |                             |       |        |         |  |  |  |
|        |                             |       |        |         |  |  |  |
| 4      |                             |       |        |         |  |  |  |
|        |                             |       |        |         |  |  |  |
|        |                             |       |        |         |  |  |  |
| 5      |                             |       |        |         |  |  |  |
|        |                             |       |        |         |  |  |  |
|        |                             |       |        |         |  |  |  |
| •      | 1 <sup>st</sup> proposed by |       |        |         |  |  |  |
| •      | Important trip:             |       |        |         |  |  |  |
|        | Book:                       |       |        |         |  |  |  |