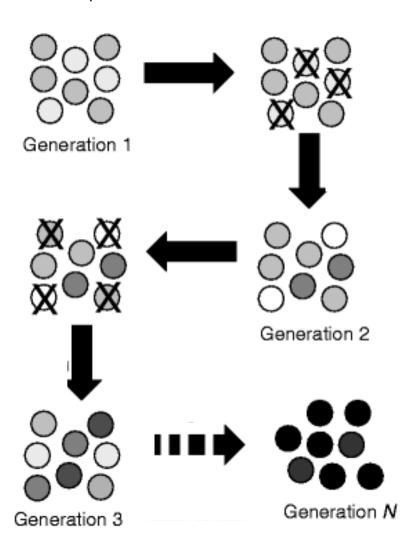

## **Evolution Notes Part 1: Natural Selection**

Fossils are \_\_\_\_\_

• Examples: \_\_\_\_

• They show us: \_\_\_\_

Main Question: \_\_\_\_

Clue: Humans \_\_\_\_

• Done by \_\_\_\_

o Requires 2 things:

Called \_\_\_\_\_\_

Examples: \_\_\_\_\_

Answer to main question:

| Nature |                             |       |        |         |  |  |  |
|--------|-----------------------------|-------|--------|---------|--|--|--|
| •      | Done by                     |       |        |         |  |  |  |
|        | o Requires 3 things:        |       |        |         |  |  |  |
|        |                             |       |        |         |  |  |  |
| •      | Called                      |       |        |         |  |  |  |
|        | Step                        | Cause | Effect | Example |  |  |  |
|        |                             |       |        |         |  |  |  |
| 1      |                             |       |        |         |  |  |  |
|        |                             |       |        |         |  |  |  |
|        |                             |       |        |         |  |  |  |
| 2      |                             |       |        |         |  |  |  |
|        |                             |       |        |         |  |  |  |
|        |                             |       |        |         |  |  |  |
| 3      |                             |       |        |         |  |  |  |
|        |                             |       |        |         |  |  |  |
|        |                             |       |        |         |  |  |  |
| 4      |                             |       |        |         |  |  |  |
|        |                             |       |        |         |  |  |  |
|        |                             |       |        |         |  |  |  |
| 5      |                             |       |        |         |  |  |  |
|        |                             |       |        |         |  |  |  |
|        |                             |       |        |         |  |  |  |
| •      | 1 <sup>st</sup> proposed by |       |        |         |  |  |  |
| •      | Important trip:             |       |        |         |  |  |  |
|        | Book:                       |       |        |         |  |  |  |