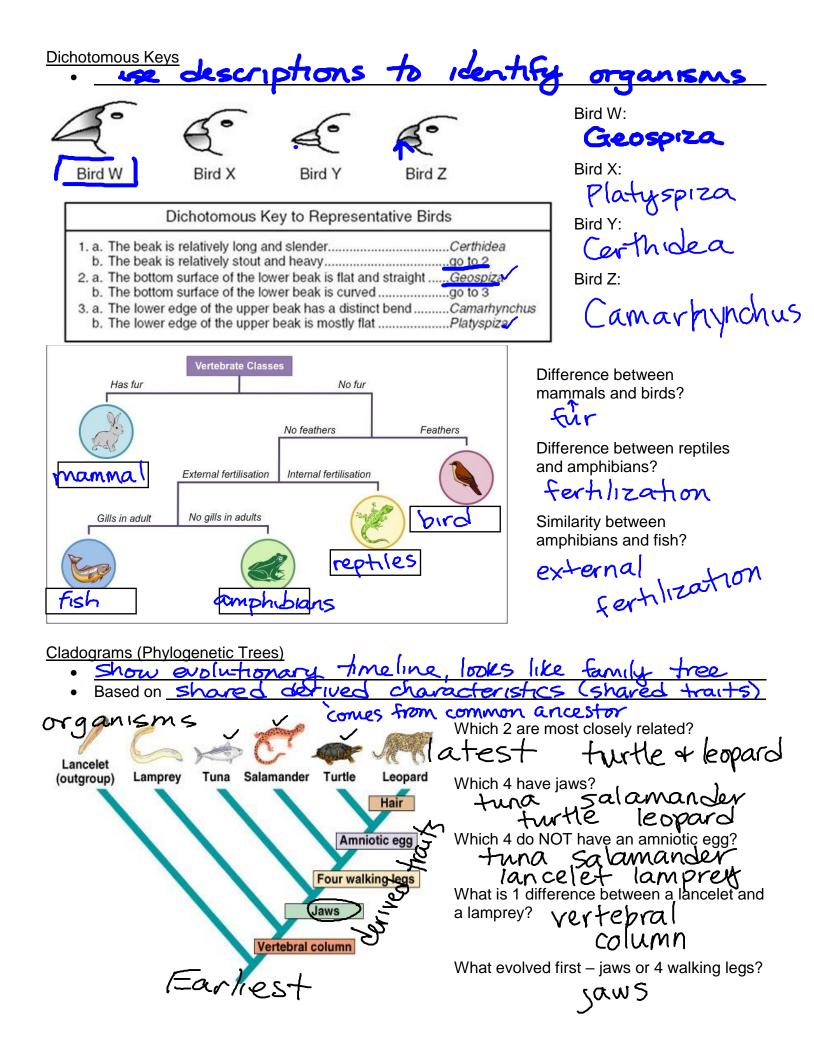

| Name                                                                                                                                                                                                              | Block                                                                                   | Date         |                       |
|-------------------------------------------------------------------------------------------------------------------------------------------------------------------------------------------------------------------|-----------------------------------------------------------------------------------------|--------------|-----------------------|
| Classification Notes                                                                                                                                                                                              |                                                                                         |              |                       |
| <u>Classification</u><br>• <u>physical ch</u><br>• <u>modern metri</u>                                                                                                                                            | <u>groups organisms according to</u><br>aracteristics (homologhod): biomolecular inform | gous structu | res)<br>protein sag.) |
| <u>Classification</u> tells us an organism's <u>evolutionary history &amp; relationships</u><br>3 scientific tools of classification: <u>taxonomy, dichotomous keys</u> <u>cladograms</u><br>(phylogenetic trees) |                                                                                         |              |                       |
| <ul> <li><u>Taxonomy</u> <ul> <li>Invented by <u>Carl Linnaeus</u></li> <li>Organisms' scientific names: <u>1st name : genus</u>, last name : <u>species</u></li> </ul> </li> </ul>                               |                                                                                         |              |                       |
| Domain                                                                                                                                                                                                            | ture J<br>Dumb                                                                          |              | st most<br>p diverse  |
| Kingdom                                                                                                                                                                                                           | King                                                                                    |              | ·                     |
| Phylum                                                                                                                                                                                                            | Phillip                                                                                 |              |                       |
| Class                                                                                                                                                                                                             | came                                                                                    |              |                       |
| Order                                                                                                                                                                                                             | over                                                                                    |              |                       |
| Family                                                                                                                                                                                                            | for                                                                                     |              |                       |
| Genus                                                                                                                                                                                                             | great                                                                                   |              |                       |
| Species                                                                                                                                                                                                           | spaghetti.                                                                              | most small   | oliverse              |
| Species Cardinalis cardinalis interforeed                                                                                                                                                                         |                                                                                         |              |                       |
| you genus cardinalis                                                                                                                                                                                              |                                                                                         |              |                       |
| Family Fringillidae                                                                                                                                                                                               |                                                                                         |              |                       |
| order Passeriforms                                                                                                                                                                                                |                                                                                         |              |                       |
| Var Class aves                                                                                                                                                                                                    |                                                                                         |              |                       |
| phylum Chordata (vertebrates)                                                                                                                                                                                     |                                                                                         |              |                       |
| No Kingdom animalia                                                                                                                                                                                               |                                                                                         |              |                       |
| Will a main Eukarya                                                                                                                                                                                               |                                                                                         |              |                       |